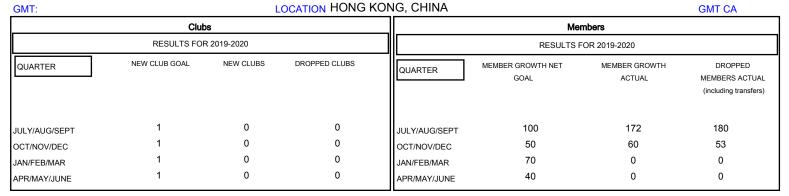

## MONTHLY MEMBERSHIP PROGRESS REPORT

District 303



## GOALS AND ACTUAL NEW CLUBS CUMULATIVE



## GOALS AND ACTUAL MEMBERS CUMULATIVE



| DROPPED CLUBS: 0  DROPPED MEMBERS |     | 62 CLUBS OF 93 ADDED 1 OR MORE NEW MEMBERS | GENDER DISTR  MALE  FEMALE      | 1,619 (72.12%)<br>626 (27.88%) |     |
|-----------------------------------|-----|--------------------------------------------|---------------------------------|--------------------------------|-----|
| DECEASED                          | 2   | CLICK HERE FOR CUMULATIVE MEMBERSHIP DATA  | TOTAL FAMILY UNIT MEMBERS       |                                | 62  |
| CLUB CANCELLED                    | 0   |                                            | FAMILY MEMBERS PAYING HALF DUES |                                | 0.4 |
| OTHER                             | 231 |