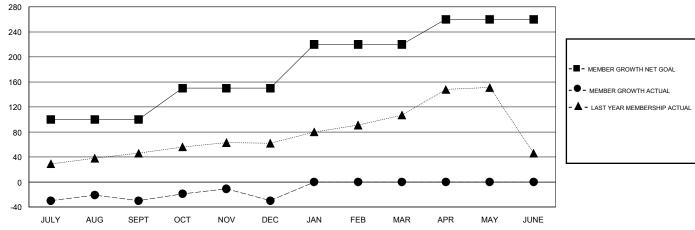

## GOALS AND ACTUAL MEMBERS CUMULATIVE

| DROPPED CLUBS: 0  DROPPED MEMBERS |     | 62 CLUBS OF 93 ADDED 1 OR MORE NEW MEMBERS | GENDER DISTR  MALE  FEMALE      | 1,619 (72.12%)<br>626 (27.88%) |     |
|-----------------------------------|-----|--------------------------------------------|---------------------------------|--------------------------------|-----|
| DECEASED                          | 2   | CLICK HERE FOR CUMULATIVE MEMBERSHIP DATA  | TOTAL FAMILY UNIT MEMBERS       |                                | 62  |
| CLUB CANCELLED                    | 0   |                                            | FAMILY MEMBERS PAYING HALF DUES |                                | 0.4 |
| OTHER                             | 231 |                                            |                                 |                                | 34  |
| TOTAL                             | 233 |                                            |                                 |                                |     |

Results as of: 12/31/2019